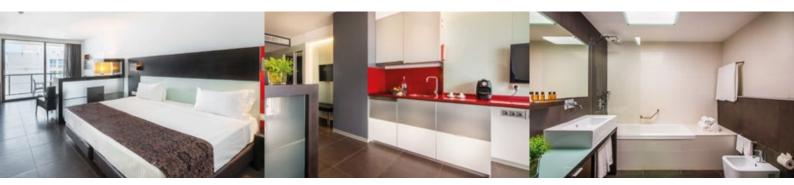

### **FEATURES**

**40 m²** (430 sq.ft.)

Maximum occupancy:
2 adults + 2 children or 3 adults (children from 3 to 12 years old)

#### Camas

- 1 Double (210 cm x 220 cm) or 2 Twin
- 1 Sofa bed (190 cm x 90 cm)

Air conditioning

#### Bathroom:

- · Bath with shower and rain shower
- · Hair dryer
- Bathroom amenities: bath gel and shampoo