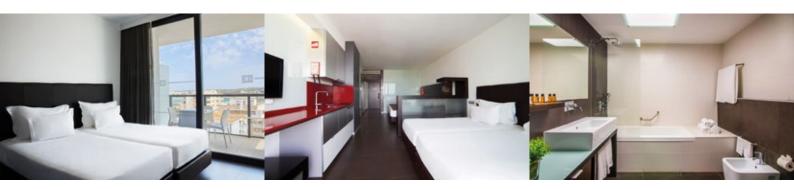

#### Camas

- 1 Double (210 cm x 220 cm) or 2 Twin
- 2 Twin (210 cm x 220 cm)

#### 2 LCD:

· Cable TV and Sport TV

#### Bathroom:

- Bath with shower and rain shower
- · Hair dryer
- · Bathroom amenities: bath gel and shampoo

# Ψ) Citchen equipment

- · Tableware: cups, cereal bowls, saucers, cups of tea and dessert
- Microwave
- · Electric kettle

#### Balcony

· With table and chairs