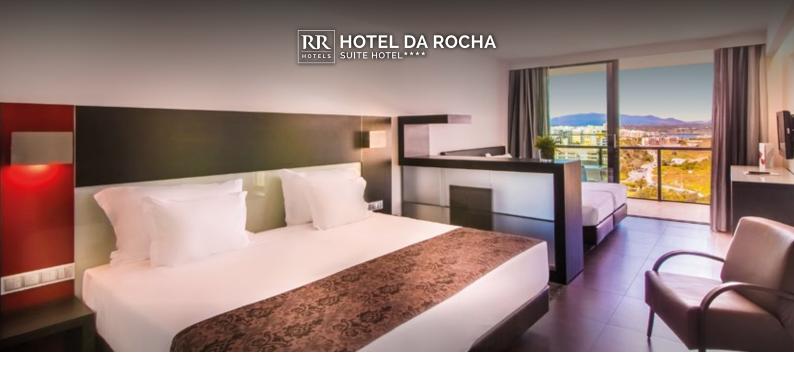

# Suite Family Classic

CITY VIEW, NORTH WING

Ideal for families, with capacity for up to 4 people with guaranteed comfort, this suite is north-facing with views of the city.

### **FEATURES**

Area: Balcony:  $6 \text{ m}^2 \text{(430 sq.ft.)}$  Balcony:  $40 \text{ m}^2 \text{(430 sq.ft.)}$  Balcony: 4 adults

#### Camas

- 1 Double (210 cm x 220 cm) or 2 Twin
- 2 Twin (210 cm x 220 cm)

#### Bathroom:

- Bath with shower and rain shower
- · Hair dryer
- · Bathroom amenities: bath gel and shampoo

#### Balcony

· With table and chairs