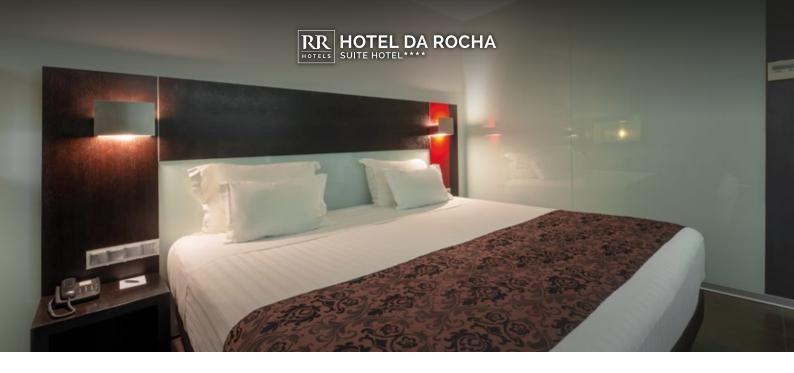

# **Suite Classic**

# CITY VIEW, NORTH WING

Facing north and with a generous area, this is an excellent choice for a comfortable stay.

### **FEATURES**

**40 m²** (430 sq.ft.)

Maximum occupancy:

2 adults + 2 children or 3 adults (children from 3 to 12 years old)