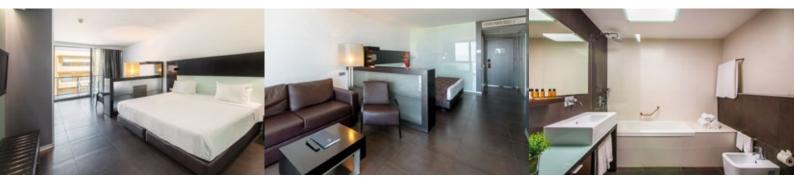

#### **Beds**

- $\cdot$  1 x double bed (2,00 x 1,40m) and 2 x single bed (2,00 x 0,90m)
- 1sofa bed: 1 x single (1,96 x 0,90m) e 1 x single (1,96 x 0,84m)

#### Full bathroom (1x)

- · bathtub with incorporated shower
- · bathroom amenities: bath gel and shampoo

#### **Dining Room**

· with table and chairs